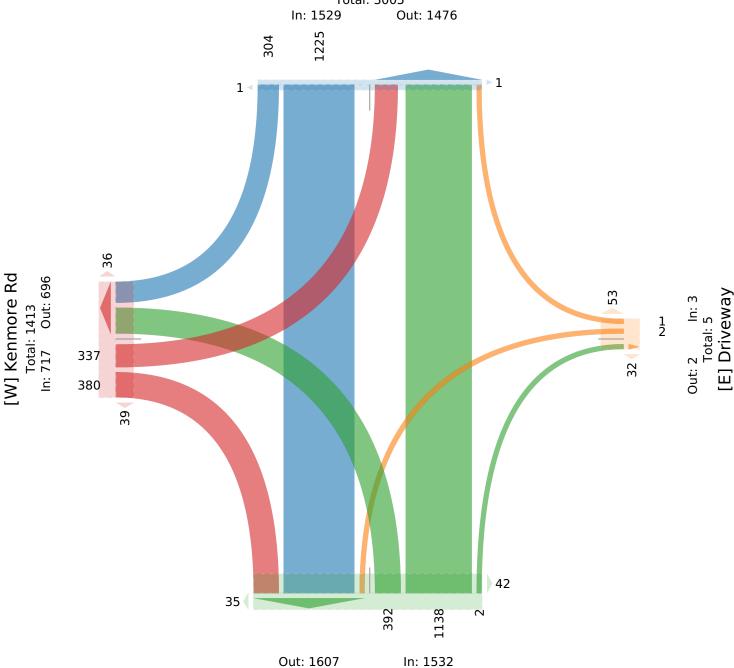

### McElhanney

Provided by: McElhanney Kamloops 970 McMaster Way, 310, Kamloops, BC, V2C 6K2, CA

| Leg                     | Kenmo   | re F | Rd     |    |        |            | Drivewa | ay  |      |   |       |       | Tyndal | l Ave |         |   |       |        | Tyn      | dall Av | e       |   |       |                |       |
|-------------------------|---------|------|--------|----|--------|------------|---------|-----|------|---|-------|-------|--------|-------|---------|---|-------|--------|----------|---------|---------|---|-------|----------------|-------|
| Direction               | Eastbo  | und  |        |    |        |            | Westbo  | und |      |   |       |       | Northb | ound  |         |   |       |        | Sout     | hbound  | l       |   |       |                |       |
| Time                    | L       | T    | R      | U  | App    | Ped*       | L       | T   | R    | U | App   | Ped*  | L      | T     | R       | U | App   | Ped*   | L        | T       | R       | U | App I | Ped*           | Int   |
| 2024-03-07 7:30AM       | 2       | 0    | 14     | 0  | 16     | 0          | 0       | 0   | 0    | 0 | 0     | 1     | 5      | 15    | 0       | 0 | 20    | 0      | 0        | 54      | 6       | 0 | 60    | 1              | 96    |
| 7:45AM                  | 5       | 0    | 13     | 0  | 18     | 2          | 0       | 0   | 0    | 0 | 0     | 3     | 6      | 24    | 0       | 0 | 30    | 0      | 0        | 42      | 4       | 0 | 46    | 1              | 94    |
| Hourly Total            | 7       | 0    | 27     | 0  | 34     | 2          | 0       | 0   | 0    | 0 | 0     | 4     | 11     | 39    | 0       | 0 | 50    | 0      | 0        | 96      | 10      | 0 | 106   | 2              | 190   |
| 8:00AM                  | 10      | 0    | 24     | 0  | 34     | 0          | 0       | 0   | 1    | 0 | 1     | 7     | 11     | 21    | 0       | 0 | 32    | 2      | 0        | 71      | 6       | 0 | 77    | 0              | 144   |
| 8:15AM                  | 21      | 0    | 28     | 0  | 49     | 6          | 0       | 0   | 0    | 0 | 0     | 5     | 27     | 41    | 0       | 0 | 68    | 10     | 0        | 64      | 18      | 0 | 82    | 0              | 199   |
| 8:30AM                  | 31      | 0    | 29     | 0  | 60     | 3          | 0       | 0   | 0    | 0 | 0     | 4     | 36     | 76    | 0       | 0 | 112   | 8      | 0        | 81      | 28      | 0 | 109   | 0              | 281   |
| 8:45AM                  | 21      | 0    | 20     | 0  | 41     | 24         | 0       | 0   | 0    | 0 | 0     | 5     | 11     | 29    | 0       | 0 | 40    | 5      | 0        | 94      | 36      | 0 | 130   | 0              | 211   |
| Hourly Total            | 83      | 0    | 101    | 0  | 184    | 33         | 0       | 0   | 1    | 0 | 1     | 21    | 85     | 167   | 0       | 0 | 252   | 25     | 0        | 310     | 88      | 0 | 398   | 0              | 835   |
| 9:00AM                  | 9       | 0    | 15     | 0  | 24     | 1          | 0       | 0   | 0    | 0 | 0     | 3     | 7      | 30    | 0       | 0 | 37    | 1      | 0        | 49      | 7       | 0 | 56    | 0              | 117   |
| 9:15AM                  | 8       | 0    | 7      | 0  | 15     | 1          | 0       | 0   | 0    | 0 | 0     | 4     | 4      | 22    | 0       | 0 | 26    | 2      | 0        | 42      | 3       | 0 | 45    | 0              | 86    |
| Hourly Total            | 17      | 0    | 22     | 0  | 39     | 2          | 0       | 0   | 0    | 0 | 0     | 7     | 11     | 52    | 0       | 0 | 63    | 3      | 0        | 91      | 10      | 0 | 101   | 0              | 203   |
| 2:00PM                  | 12      | 0    | 8      | 0  | 20     | 2          | 0       | 0   | 0    | 0 | 0     | 1     | 11     | 49    | 0       | 0 | 60    | 0      | 0        | 31      | 7       | 0 | 38    | 0              | 118   |
| 2:15PM                  | 13      | 0    | 12     | 0  | 25     | 3          | 0       | 0   | 0    | 0 | 0     | 1     | 18     | 52    | 0       | 0 | 70    | 3      | 0        | 35      | 8       | 0 | 43    | 0              | 138   |
| 2:30PM                  | 15      | 0    | 8      | 0  | 23     | 4          | 0       | 0   | 0    | 0 | 0     | 0     | 14     | 40    | 0       | 0 | 54    | 3      | 0        | 48      | 15      | 0 | 63    | 0              | 140   |
| 2:45PM                  | 20      | 0    | 27     | 0  | 47     | 6          | 0       | 0   | 0    | 0 | 0     | 6     | 17     | 34    | 1       | 0 | 52    | 11     | 0        | 66      | 28      | 0 | 94    | 0              | 193   |
| Hourly Total            | 60      | 0    | 55     | 0  | 115    | 15         | 0       | 0   | 0    | 0 | 0     | 8     | 60     | 175   | 1       | 0 | 236   | 17     | 0        | 180     | 58      | 0 | 238   | 0              | 589   |
| 3:00PM                  | 9       | 0    | 20     | 0  | 29     | 1          | 0       | 0   | 0    | 0 | 0     | 3     | 16     | 49    | 0       | 0 | 65    | 6      | 0        | 39      | 16      | 0 | 55    | 0              | 149   |
| 3:15PM                  | 22      | 0    | 13     | 0  | 35     | 1          | 0       | 0   | 0    | 0 | 0     | 7     | 19     | 61    | 0       | 0 | 80    | 0      | 0        | 32      | 8       | 0 | 40    | 0              | 155   |
| 3:30PM                  | 10      | 0    | 9      | 0  | 19     | 3          | 0       | 0   | 0    | 0 | 0     | 1     | 16     | 59    | 0       | 0 | 75    | 6      | 0        | 51      | 12      | 0 | 63    | 0              | 157   |
| 3:45PM                  | 16      | 0    | 11     | 0  | 27     | 2          | 1       | 0   | 0    | 0 | 1     | 5     | 21     | 64    | 0       | 0 | 85    | 1      | 0        | 39      | 13      | 0 | 52    | 0              | 165   |
| Hourly Total            | 57      | 0    | 53     | 0  | 110    | 7          | 1       | 0   | 0    | 0 | 1     | 16    | 72     | 233   | 0       | 0 | 305   | 13     | 0        | 161     | 49      | 0 | 210   | 0              | 626   |
| 4:00PM                  | 11      | 0    | 15     | 0  | 26     | 3          | 0       | 0   | 0    | 0 | 0     | 9     | 21     | 54    | 0       | 0 | 75    | 4      | 0        | 43      | 6       | 0 | 49    | 0              | 150   |
| 4:15PM                  | 8       | 0    | 7      | 0  | 15     | 2          | 0       | 0   | 0    | 0 | 0     | 5     | 19     | 59    | 0       | 0 | 78    | 3      | 0        | 38      | 10      | 0 | 48    | 0              | 141   |
| 4:30PM                  | 14      | 0    | 12     | 0  | 26     | 2          | 1       | 0   | 0    | 0 | 1     | 3     | 13     | 81    | 1       | 0 | 95    | 2      | 0        | 51      | 14      | 0 | 65    | 0              | 187   |
| 4:45PM                  | 23      | 0    | 13     | 0  | 36     | 5          | 0       | 0   | 0    | 0 | 0     | 6     | 22     | 54    | 0       | 0 | 76    | 4      | 0        | 47      | 12      | 0 | 59    | 0              | 171   |
| Hourly Total            | 56      | 0    | 47     | 0  | 103    | 12         | 1       | 0   | 0    | 0 | 1     | 23    | 75     | 248   | 1       | 0 | 324   | 13     | 0        | 179     | 42      | 0 | 221   | 0              | 649   |
| 5:00PM                  | 19      | 0    | 11     | 0  | 30     | 1          | 0       | 0   | 0    | 0 | 0     | 6     | 22     | 65    | 0       | 0 | 87    | 3      | 0        | 50      | 12      | 0 | 62    | 0              | 179   |
| 5:15PM                  | 16      | 0    | 21     | 0  | 37     | 0          | 0       | 0   | 0    | 0 | 0     | 0     | 19     | 55    | 0       | 0 | 74    | 0      | 0        | 51      | 12      | 0 | 63    | 0              | 174   |
| 5:30PM                  | 1 9     | 0    | 16     | 0  | 25     | 2          | 0       | 0   | 0    | 0 | 0     | 0     | 23     | 53    | 0       | 0 | 76    | 2      | 0        | 49      | 10      | 0 | 59    | 0              | 160   |
| 5:45PM                  | 13      | 0    | 27     | 0  | 40     | 1          | 0       | 0   | 0    | 0 | 0     | 0     | 14     | 51    | 0       | 0 | 65    | 1      | 0        | 58      | 13      | 0 | 71    | 0              | 176   |
| Hourly Total            | 57      | 0    | 75     | 0  | 132    | 4          | 0       | 0   | 0    | 0 | 0     | 6     | 78     | 224   | 0       | 0 | 302   | 6      | 0        | 208     | 47      | 0 | 255   | 0              | 689   |
| Total                   | 337     | 0    | 380    | 0  | 717    | 75         | 2       | 0   | 1    | 0 | 3     | 85    | 392    | 1138  | 2       | 0 | 1532  | 77     | 0        | 1225    | 304     | 0 | 1529  | 2              | 3781  |
| % Approach              | +       | _    |        |    | 717    | - 75       | 66.7% ( |     |      | _ |       | -     | 25.6%  |       | 0.1% 0  | _ | 1332  |        | <u> </u> |         | 19.9% ( |   | 1323  |                | 3/01  |
| % Total                 |         |      | 10.1%  |    | 19.0%  |            | 0.1% (  |     |      |   | 0.1%  |       | 10.4%  |       | 0.1% 0  |   | 10 5% |        | _        | 32.4%   | 8.0% (  |   | 10.4% | _              |       |
| Motorcycles             | 1 0.570 |      | 1      |    | 2      |            | 0.170   |     | 0    | 0 | 0.170 |       | 2      | 3     | 0.170 0 | 0 | 5     |        | 0        | 3       | 0.070   | 0 | 3     | _              | 10    |
| % Motorcycles           | +       |      | 0.3%   |    | 0.3%   |            | 0% (    |     | 0% ( |   | 0%    |       | 0.5%   | 0.3%  | 0% 0    | _ | 0.3%  |        | 0%       | 0.2%    | 0% (    |   | 0.2%  | _              | 0.3%  |
| Lights                  | +       | 0    | 370    |    | 685    |            | 2       | 0   | 1    | 0 | 3     |       | 384    | 1092  | 1       | 0 | 1477  |        | 0        | 1162    | 285     | 0 | 1447  | _              | 3612  |
| % Lights                |         |      |        |    |        |            | 100% (  |     |      |   |       |       |        |       | 50.0% 0 |   |       |        | _        |         | 93.8% ( |   |       | $\dashv$       | 95.5% |
| Single-Unit Trucks      | +       | 0    |        | 0  | 0      |            | 0       |     |      | 0 | 0     |       | 0      | 12    | 0       |   | 12    |        | 0        | 18      | 1       |   | 19    | _              | 31    |
| % Single-Unit Trucks    | 0%      |      |        | 0% | 0%     |            | 0% (    |     | 0% ( |   | 0%    |       |        | 1.1%  |         |   | 0.8%  |        | 0%       | 1.5%    | 0.3% (  |   |       | $-\frac{1}{2}$ | 0.8%  |
| Articulated Trucks      | _       | 0    |        | 0  | 0,0    |            | 0       |     | 0    |   | 0,0   |       | 0      | 1.170 | 0       |   | 1     |        | 0        | 0       | 0.570 ( |   | 0     | $\dashv$       | 1     |
| % Articulated Trucks    | 0%      |      |        | 0% | 0%     |            | 0% (    |     | 0% ( |   | 0%    |       | 0%     |       |         |   | 0.1%  |        | 0%       | 0%      | 0% (    |   | 0%    | $\dashv$       | 0%    |
| Buses                   | +       | 0    |        | 0  | 18     |            | _       | 0   |      | 0 | 0.0   |       | 3      | 20    |         | 0 | 23    |        | 0        | 28      | 14      |   | 42    |                | 83    |
| % Buses                 |         |      | 0.5%   |    |        |            | 0% (    |     | 0% ( |   | 0%    |       | 0.8%   |       |         |   | 1.5%  |        | _        | 2.3%    | 4.6% (  |   |       | -              | 2.2%  |
| Bicycles on Road        | _       | 0    | 7      |    | 12     |            | 0/0 (   |     |      | 0 | 0.0   |       | 3      | 1.070 | 1       |   | 14    |        | 0        | 14      |         | 0 | 18    | _              | 44    |
| % Bicycles on Road      |         |      | 1.8%   |    |        |            | 0% (    |     | 0% ( |   | 0%    |       | 0.8%   |       | 50.0% 0 |   |       |        | _        |         | 1.3% (  |   |       | _              | 1.2%  |
| Pedestrians             | 1.570   | -    | 1.0 /0 | -  | 1.7 /0 | 70         | -       | -   | -    | - | -     | 78    | 0.070  | 0.570 | -       | - | J.J/U | 74     | -        | 1.1/0   | 1.370   | - |       | 2              | 1.4/0 |
| % Pedestrians           | -       | _    |        |    |        | 93.3%      |         | -   |      | - |       | 91.8% | _      |       |         | _ |       | 96.1%  | -        |         |         | - | _ 1   | .00%           |       |
| Bicycles on Crosswalk   |         |      |        |    |        | 93.3%<br>5 |         |     |      |   | - :   | 7     | -      |       |         |   | - :   | 30.170 | -        |         |         |   | - 1   | 0 0            |       |
|                         | 1       | _    |        |    |        |            |         | -   |      |   |       |       |        |       | -       |   |       |        |          |         | -       |   |       | 0%             |       |
| % Bicycles on Crosswalk | -       | -    |        | -  | -      | 6.7%       | _       | -   | _    | - | -     | 8.2%  | -      | -     | -       | - | -     | 3.9%   | -        | -       | -       | - | -     | υ%             | -     |

<sup>\*</sup>Pedestrians and Bicycles on Crosswalk. L: Left, R: Right, T: Thru, U: U-Turn

Thu Mar 7, 2024

Full Length (7:30 AM-9:30 AM, 2 PM-6 PM) All Classes (Motorcycles, Lights, Single-Unit Trucks, Articulated Trucks, Buses, Pedestrians, Bicycles on Road, Bicycles on Crosswalk) All Movements

ID: 1165213, Location: 48.480875, -123.322964,

Site Code: TIN000440