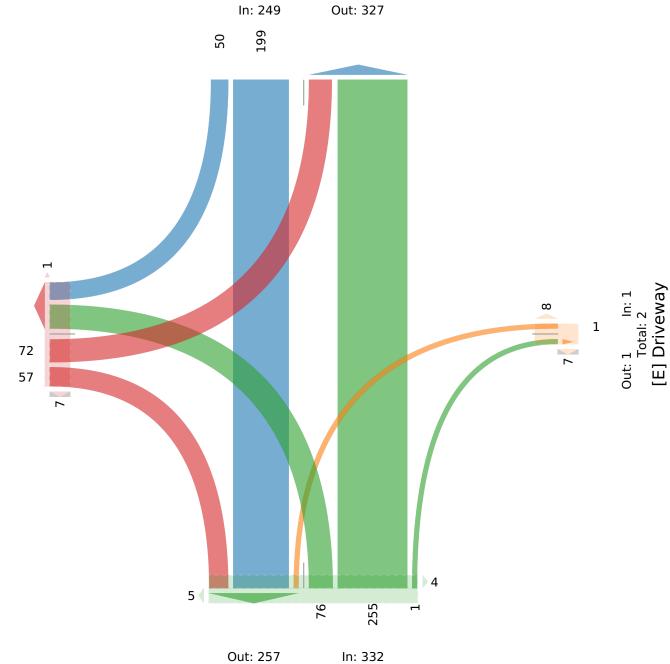

# **McElhanney**

Provided by: McElhanney Kamloops 970 McMaster Way, 310, Kamloops, BC, V2C 6K2, CA

| Leg                     | Kenmoi  | re Ro | d     |      |       |      | Drivev | vav |    |     |       |      | Tvndal | Ave   |       |             |       |      | Tvn | dall Av | e       |      |       | П   |       |
|-------------------------|---------|-------|-------|------|-------|------|--------|-----|----|-----|-------|------|--------|-------|-------|-------------|-------|------|-----|---------|---------|------|-------|-----|-------|
| 1 '0                    | Eastbou |       |       |      |       |      | Westb  | -   | d  |     |       |      | Northb |       |       |             |       |      |     | thbound |         |      |       |     |       |
| Time                    | L       | Т     | R     | U    | App   | Ped* | L      | Т   | R  | U   | App   | Ped* | L      | T     | R     | U           | App   | Ped* | L   | T       | R       | U    | App P | ed* | Int   |
| 2024-03-07 4:30PM       | 14      | 0     | 12    | 0    | 26    | 2    | 1      | 0   | 0  | 0   | 1     | 3    | 13     | 81    | 1     | 0           | 95    | 2    | 0   | 51      | 14      | 0    | 65    | 0   | 187   |
| 4:45PM                  | 23      | 0     | 13    | 0    | 36    | 5    | 0      | 0   | 0  | 0   | 0     | 6    | 22     | 54    | 0     | 0           | 76    | 4    | 0   | 47      | 12      | 0    | 59    | 0   | 171   |
| 5:00PM                  | 19      | 0     | 11    | 0    | 30    | 1    | 0      | 0   | 0  | 0   | 0     | 6    | 22     | 65    | 0     | 0           | 87    | 3    | 0   | 50      | 12      | 0    | 62    | 0   | 179   |
| 5:15PM                  | 16      | 0     | 21    | 0    | 37    | 0    | 0      | 0   | 0  | 0   | 0     | 0    | 19     | 55    | 0     | 0           | 74    | 0    | 0   | 51      | 12      | 0    | 63    | 0   | 174   |
| Total                   | 72      | 0     | 57    | 0    | 129   | 8    | 1      | 0   | 0  | 0   | 1     | 15   | 76     | 255   | 1     | 0           | 332   | 9    | 0   | 199     | 50      | 0    | 249   | 0   | 711   |
| % Approach              | 55.8% ( | )% 4  | 14.2% | 0%   | -     | -    | 100%   | 0%  | 0% | 0%  | -     | -    | 22.9%  | 76.8% | 0.3%  | 0%          | -     | -    | 0%  | 79.9%   | 20.1% ( | 0%   | -     | -   | _     |
| % Total                 | 10.1% ( | )%    | 8.0%  | 0% 1 | 8.1%  | -    | 0.1%   | 0%  | 0% | 0%  | 0.1%  | -    | 10.7%  | 35.9% | 0.1%  | 0% 4        | 16.7% | -    | 0%  | 28.0%   | 7.0% (  | 0% 3 | 35.0% | -   |       |
| PHF                     | 0.772   | -     | 0.700 | -    | 0.882 | -    | 0.250  | -   | -  | - ( | 0.250 | -    | 0.852  | 0.794 | 0.250 | -           | 0.879 | -    | -   | 0.971   | 0.875   | -    | 0.950 | -   | 0.949 |
| Motorcycles             | 1       | 0     | 0     | 0    | 1     | -    | 0      | 0   | 0  | 0   | 0     | -    | 0      | 0     | 0     | 0           | 0     | -    | 0   | 0       | 0       | 0    | 0     | -   | 1     |
| % Motorcycles           | 1.4% (  | )%    | 0%    | 0%   | 0.8%  | -    | 0%     | 0%  | 0% | 0%  | 0%    | -    | 0%     | 0%    | 0%    | 0%          | 0%    | -    | 0%  | 0%      | 0% (    | 0%   | 0%    | -   | 0.1%  |
| Lights                  | 69      | 0     | 56    | 0    | 125   | -    | 1      | 0   | 0  | 0   | 1     | -    | 75     | 248   | 1     | 0           | 324   | -    | 0   | 192     | 46      | 0    | 238   | -   | 688   |
| % Lights                | 95.8% ( | )% 9  | 98.2% | 0% 9 | 96.9% | -    | 100%   | 0%  | 0% | 0%  | 100%  | -    | 98.7%  | 97.3% | 100%  | 0% <b>9</b> | 97.6% | -    | 0%  | 96.5%   | 92.0% ( | 0% 9 | 95.6% | - ! | 96.8% |
| Single-Unit Trucks      | 0       | 0     | 0     | 0    | 0     | -    | 0      | 0   | 0  | 0   | 0     | -    | 0      | 1     | 0     | 0           | 1     | -    | 0   | 1       | 0       | 0    | 1     | -   | 2     |
| % Single-Unit Trucks    | 0% (    | )%    | 0% (  | 0%   | 0%    | -    | 0%     | 0%  | 0% | 0%  | 0%    | -    | 0%     | 0.4%  | 0%    | 0%          | 0.3%  | -    | 0%  | 0.5%    | 0% (    | 0%   | 0.4%  | -   | 0.3%  |
| Articulated Trucks      | 0       | 0     | 0     | 0    | 0     | -    | 0      | 0   | 0  | 0   | 0     | -    | 0      | 0     | 0     | 0           | 0     | -    | 0   | 0       | 0       | 0    | 0     | -   | 0     |
| % Articulated Trucks    | 0% (    | )%    | 0% (  | 0%   | 0%    | -    | 0%     | 0%  | 0% | 0%  | 0%    | -    | 0%     | 0%    | 0%    | 0%          | 0%    | -    | 0%  | 0%      | 0% (    | 0%   | 0%    | -   | 0%    |
| Buses                   | 1       | 0     | 0     | 0    | 1     | -    | 0      | 0   | 0  | 0   | 0     | -    | 0      | 2     | 0     | 0           | 2     | -    | 0   | 5       | 3       | 0    | 8     | -   | 11    |
| % Buses                 | 1.4% (  | )%    | 0%    | 0%   | 0.8%  | -    | 0%     | 0%  | 0% | 0%  | 0%    | -    | 0%     | 0.8%  | 0%    | 0%          | 0.6%  | -    | 0%  | 2.5%    | 6.0%    | 0%   | 3.2%  | -   | 1.5%  |
| Bicycles on Road        | 1       | 0     | 1     | 0    | 2     | -    | 0      | 0   | 0  | 0   | 0     | -    | 1      | 4     | 0     | 0           | 5     | -    | 0   | 1       | 1       | 0    | 2     | -   | 9     |
| % Bicycles on Road      | 1.4% (  | )%    | 1.8%  | 0%   | 1.6%  | -    | 0%     | 0%  | 0% | 0%  | 0%    | -    | 1.3%   | 1.6%  | 0%    | 0%          | 1.5%  | -    | 0%  | 0.5%    | 2.0% (  | 0%   | 0.8%  | -   | 1.3%  |
| Pedestrians             | -       | -     | -     | -    | -     | 8    | -      | -   | -  | -   | -     | 15   | -      | -     | -     | -           | -     | 9    | -   | -       | -       | -    | -     | 0   |       |
| % Pedestrians           | -       | -     | -     | -    | - 1   | 100% | -      | -   | -  | -   | -     | 100% | -      | -     | -     | -           | -     | 100% | -   | -       | -       | -    | -     | -   | -     |
| Bicycles on Crosswalk   | -       | -     | -     | -    | -     | 0    | -      | -   | -  | -   | -     | 0    | -      | -     | -     | -           | -     | 0    | -   | -       | -       | -    | -     | 0   |       |
| % Bicycles on Crosswalk | -       | -     | -     | -    | -     | 0%   | -      | -   | -  | -   | -     | 0%   | -      | -     | -     | -           | -     | 0%   | -   | -       | -       | -    | -     | -   | -     |

<sup>\*</sup>Pedestrians and Bicycles on Crosswalk. L: Left, R: Right, T: Thru, U: U-Turn

Thu Mar 7, 2024 PM Peak (4:30 PM - 5:30 PM) All Classes (Motorcycles, Lights, Single-Unit Trucks, Articulated Trucks, Buses, Pedestrians, Bicycles on Road, Bicycles on Crosswalk) All Movements

ID: 1165213, Location: 48.480875, -123.322964,

Site Code: TIN000440

[W] Kenmore Rd

Total: 255 In: 129 Out: 126