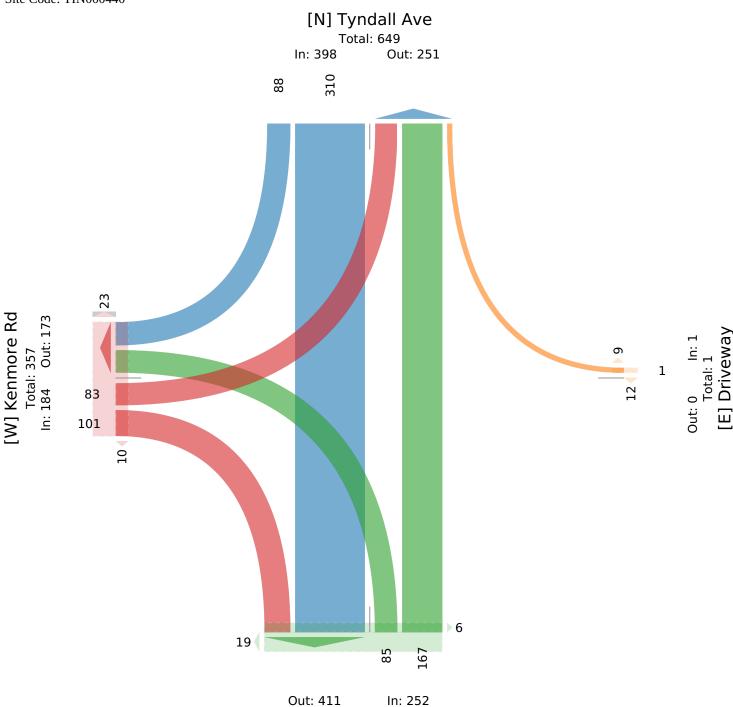

# McElhanney

Provided by: McElhanney Kamloops 970 McMaster Way, 310, Kamloops, BC, V2C 6K2, CA

| 1 '0                    | Kenmoi  |      | d       |             |       |      | Driv |      | -     |      |       |      | Tyndall |         |      |      |       |      | -  | dall Av |       |      |       |   |          |
|-------------------------|---------|------|---------|-------------|-------|------|------|------|-------|------|-------|------|---------|---------|------|------|-------|------|----|---------|-------|------|-------|---|----------|
|                         | Eastbou | _    |         |             |       |      | Wes  |      |       |      |       |      | Northbo |         |      |      |       |      |    | hbound  |       |      |       |   | <u> </u> |
| Time                    | L       | T    | R       | _           | App   |      |      |      |       | U    | App   | Ped* | L       |         | R    | U    | App   | Ped* | L  | T       | R     | _    | App   |   |          |
| 2024-03-07 8:00AM       | 10      | 0    | 24      | 0           | 34    | 0    | 0    | 0    | 1     | 0    | 1     | 7    | 11      | 21      | 0    | 0    | 32    | 2    | 0  | 71      | 6     | 0    | 77    | 0 | 144      |
| 8:15AM                  | 21      | 0    | 28      | 0           | 49    | 6    | 0    | 0    | 0     | 0    | 0     | 5    | 27      | 41      | 0    | 0    | 68    | 10   | 0  | 64      | 18    | 0    | 82    | 0 | 199      |
| 8:30AM                  | 31      | 0    | 29      | 0           | 60    | 3    | 0    | 0    | 0     | 0    | 0     | 4    | 36      | 76      | 0    | 0    | 112   | 8    | 0  | 81      | 28    | 0    | 109   | 0 | 281      |
| 8:45AM                  | 21      | 0    | 20      | 0           | 41    | 24   | 0    | 0    | 0     | 0    | 0     | 5    | 11      | 29      | 0    | 0    | 40    | 5    | 0  | 94      | 36    | 0    | 130   | 0 | 211      |
| Total                   | 83      | 0    | 101     | 0           | 184   | 33   | 0    | 0    | 1     | 0    | 1     | 21   | 85      | 167     | 0    | 0    | 252   | 25   | 0  | 310     | 88    | 0    | 398   | 0 | 835      |
| % Approach              | 45.1% ( | 0% 5 | 54.9% ( | )%          | -     | -    | 0% ( | )% : | 100%  | 0%   | -     | -    | 33.7%   | 66.3%   | 0% ( | 0%   | -     | -    | 0% | 77.9%   | 22.1% | 0%   | -     | - | -        |
| % Total                 | 9.9% (  | 0% 1 | 12.1%   | 0% 2        | 22.0% | -    | 0% ( | )%   | 0.1%  | 0%   | 0.1%  | -    | 10.2%   | 20.0%   | 0% ( | 0% 3 | 30.2% | -    | 0% | 37.1%   | 10.5% | 0%   | 47.7% | - | -        |
| PHF                     | 0.669   | -    | 0.862   | -           | 0.763 | -    | -    | - (  | 0.250 | - (  | 0.250 | -    | 0.600   | 0.546   | -    | -    | 0.563 | -    | -  | 0.838   | 0.604 | -    | 0.772 | - | 0.740    |
| Motorcycles             | 0       | 0    | 0       | 0           | 0     | -    | 0    | 0    | 0     | 0    | 0     | -    | 0       | 0       | 0    | 0    | 0     | -    | 0  | 1       | 0     | 0    | 1     | - | 1        |
| % Motorcycles           | 0% (    | 0%   | 0%      | )%          | 0%    | -    | 0% ( | )%   | 0%    | 0%   | 0%    | -    | 0%      | 0% (    | 0% ( | 0%   | 0%    | -    | 0% | 0.3%    | 0%    | 0%   | 0.3%  | - | 0.1%     |
| Lights                  | 78      | 0    | 99      | 0           | 177   | -    | 0    | 0    | 1     | 0    | 1     | -    | 83      | 157     | 0    | 0    | 240   | -    | 0  | 294     | 85    | 0    | 379   | - | 797      |
| % Lights                | 94.0% ( | )% 9 | 98.0%   | )% <b>S</b> | 96.2% | -    | 0% ( | )% : | 100%  | 0% : | 100%  | -    | 97.6%   | 94.0% ( | 0% ( | 0% 9 | 95.2% | -    | 0% | 94.8%   | 96.6% | 0% 9 | 95.2% | - | 95.4%    |
| Single-Unit Trucks      | 0       | 0    | 0       | 0           | 0     | -    | 0    | 0    | 0     | 0    | 0     | -    | 0       | 4       | 0    | 0    | 4     | -    | 0  | 5       | 0     | 0    | 5     | - | 9        |
| % Single-Unit Trucks    | 0% (    | )%   | 0%      | )%          | 0%    | -    | 0% ( | )%   | 0%    | 0%   | 0%    | -    | 0%      | 2.4%    | 0% ( | 0%   | 1.6%  | -    | 0% | 1.6%    | 0%    | 0%   | 1.3%  | - | 1.1%     |
| Articulated Trucks      | 0       | 0    | 0       | 0           | 0     | -    | 0    | 0    | 0     | 0    | 0     | -    | 0       | 1       | 0    | 0    | 1     | -    | 0  | 0       | 0     | 0    | 0     | - | 1        |
| % Articulated Trucks    | 0% (    | )%   | 0%      | )%          | 0%    | -    | 0% ( | )%   | 0%    | 0%   | 0%    | -    | 0%      | 0.6%    | 0% ( | 0%   | 0.4%  | -    | 0% | 0%      | 0%    | 0%   | 0%    | - | 0.1%     |
| Buses                   | 5       | 0    | 1       | 0           | 6     | -    | 0    | 0    | 0     | 0    | 0     | -    | 1       | 4       | 0    | 0    | 5     | -    | 0  | 5       | 2     | 0    | 7     | - | 18       |
| % Buses                 | 6.0% (  | )%   | 1.0%    | )%          | 3.3%  | -    | 0% ( | )%   | 0%    | 0%   | 0%    | -    | 1.2%    | 2.4%    | 0% ( | 0%   | 2.0%  | -    | 0% | 1.6%    | 2.3%  | 0%   | 1.8%  | - | 2.2%     |
| Bicycles on Road        | 0       | 0    | 1       | 0           | 1     | -    | 0    | 0    | 0     | 0    | 0     | -    | 1       | 1       | 0    | 0    | 2     | -    | 0  | 5       | 1     | 0    | 6     | - | 9        |
| % Bicycles on Road      | 0% (    | )%   | 1.0%    | )%          | 0.5%  | -    | 0% ( | )%   | 0%    | 0%   | 0%    | -    | 1.2%    | 0.6%    | 0% ( | 0%   | 0.8%  | -    | 0% | 1.6%    | 1.1%  | 0%   | 1.5%  | - | 1.1%     |
| Pedestrians             | -       | -    | -       | -           | -     | 33   | -    | -    | -     | -    | -     | 21   | -       | -       | -    | -    | -     | 25   | -  | -       | -     | -    | -     | 0 |          |
| % Pedestrians           | -       | -    | -       | -           | - 1   | 100% | -    | -    | -     | -    |       | 100% | -       | -       | -    | -    | - 1   | 100% | -  | -       | -     | -    | -     | - | -        |
| Bicycles on Crosswalk   | -       | -    | -       | -           | -     | 0    | -    | -    | -     | -    | -     | 0    | -       | -       | -    | -    | -     | 0    | -  | -       | -     | -    | -     | 0 |          |
| % Bicycles on Crosswalk | -       | -    | -       | -           | -     | 0%   | -    | -    | -     | -    | -     | 0%   | -       | -       | -    | -    | -     | 0%   | -  | -       | -     | -    | -     | - | -        |

<sup>\*</sup>Pedestrians and Bicycles on Crosswalk. L: Left, R: Right, T: Thru, U: U-Turn

Thu Mar 7, 2024

AM Peak (8 AM - 9 AM) - Overall Peak Hour All Classes (Motorcycles, Lights, Single-Unit Trucks, Articulated Trucks, Buses, Pedestrians, Bicycles on Road, Bicycles on Crosswalk) All Movements

ID: 1165213, Location: 48.480875, -123.322964,

Site Code: TIN000440